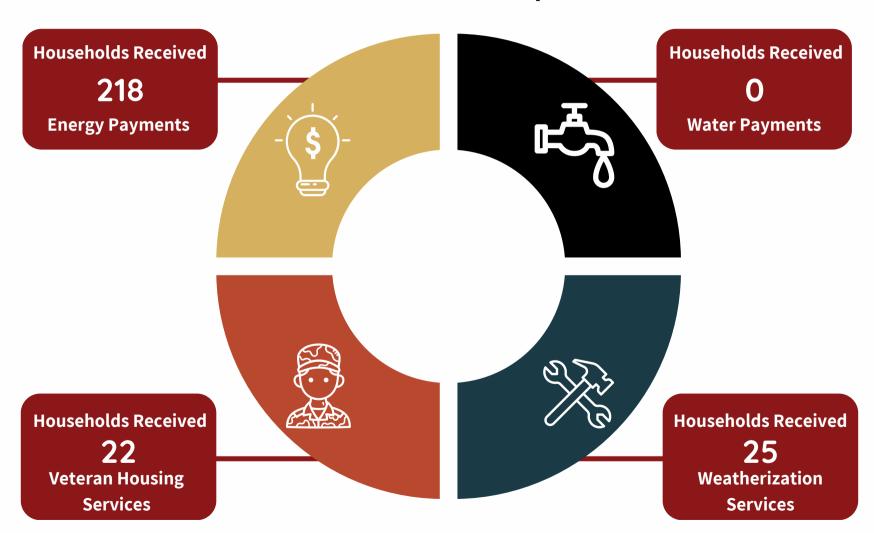

#### March 2024

| Program                                 | People<br>Served in<br>March | People<br>Served<br>YTD | Number of<br>Units Served<br>in<br>March | Units Served<br>YTD | Description of Units |
|-----------------------------------------|------------------------------|-------------------------|------------------------------------------|---------------------|----------------------|
| Tenant-Based Rental Assistance (TBRA)   | 41                           | 60                      | 16                                       | 22                  | Households           |
| Energy Assistance                       | 393                          | 908                     | 218                                      | 492                 | Households           |
| Water Assistance                        | -                            | 2                       | -                                        | 1                   | Households           |
| Veteran Services                        | 46                           | 133                     | 22                                       | 74                  | Households           |
| Weatherization                          | 40                           | 56                      | 25                                       | 31                  | Homes                |
| SHARP Lines Rural Public Transportation | 631                          | 997                     | 6,171                                    | 19,468              | Trips                |
| Community Services                      | 58                           | 65                      | 17                                       | 20                  | Households           |
| Child Care Assistance                   | 1,332                        | 1,470                   |                                          |                     |                      |
| Head Start                              | 169                          | 174                     |                                          |                     |                      |
| Early Head Start                        | 115                          | 118                     |                                          |                     |                      |
| Day Care                                | 47                           | 49                      |                                          |                     |                      |