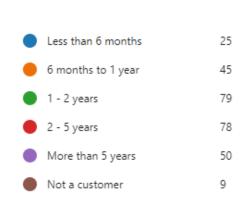

ss and improved their quality of life.



Customers stated staff communicated program requirements and services.



Customers stated staff treated them in a professional manner.

Rolling Plains Management Corporation (RPMC) distributed a Customer Satisfaction Survey to evaluate the quality of services provided to customers who received services from April 2023 – March 2024. An unknown number of surveys were distributed through mail, email, and inperson from April 8 - May 10, 2024. Some respondents did not respond to all questions. Microsoft Forms was used to aggregate data for analysis. Appendix A provides charts detailing client responses while the questionnaire is shown in Appendix B.



#### 2. How long have you been a Rolling Plains Management Corporation Customer?

#### More Details





#### 3. Please choose the answer that describes you:





## 5. Choose the county where you live

| • | Archer      | 5   |
|---|-------------|-----|
| • | Baylor      | 2   |
| • | Clay        | 1   |
| • | Cottle      | 5   |
| • | Foard       | 6   |
|   | Hardeman    | 15  |
| • | Jack        | 2   |
|   | Knox        | 17  |
|   | Montague    | 4   |
| • | Shackelford | 0   |
|   | Stephens    | 0   |
|   | Taylor      | 66  |
| • | Wichita     | 101 |
| • | Wilbarger   | 23  |
|   | Wise        | 1   |
|   | Young       | 36  |
| • | Unspecified | 2   |
|   | Other       | 4   |



Choose the service(s) you or your household member received from our agency:



### 12. Was the service easy to access?



13. Did the service you received improve your specific situation or quality of