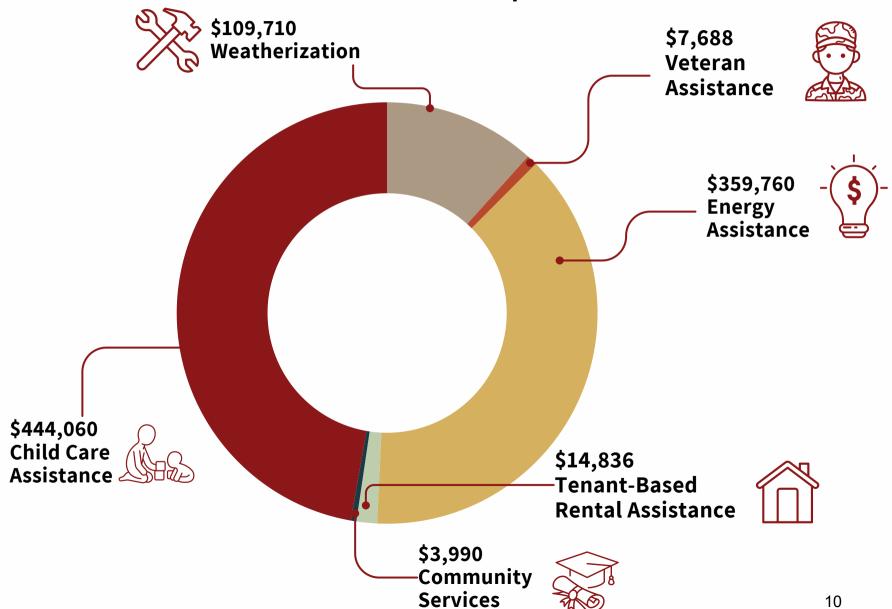

#### March 2024

| Program                        | Expended in<br>March |            | Expended<br>YTD |              |    | Pledged/<br>Projected | Total              |
|--------------------------------|----------------------|------------|-----------------|--------------|----|-----------------------|--------------------|
| Tenant Based Rental Assistance | \$                   | 14,836.00  | \$              | 41,617.00    | \$ | 108,618.00            | \$<br>150,235.00   |
| Energy Assistance              | \$                   | 359,759.85 | \$              | 913,812.43   | \$ | 820,056.63            | \$<br>1,733,869.06 |
| Water Assistance               | \$                   | -          | \$              | 844.92       |    |                       | \$<br>844.92       |
| Veterans Assistance            | \$                   | 7,687.98   | \$              | 64,819.75    |    |                       | \$<br>64,819.75    |
| Weatherization                 | \$                   | 109,710.17 | \$              | 176,163.91   |    |                       | \$<br>176,163.91   |
| Community Services             | \$                   | 3,990.04   | \$              | 14,672.20    |    |                       | \$<br>14,672.20    |
| Child Care Assistance          | \$                   | 444,059.90 | \$              | 1,632,838.56 |    |                       | \$<br>1,632,838.56 |
| TOTAL                          | \$                   | 940,043.94 | \$              | 2,844,768.77 | \$ | 928,674.63            | \$<br>3,773,443.40 |