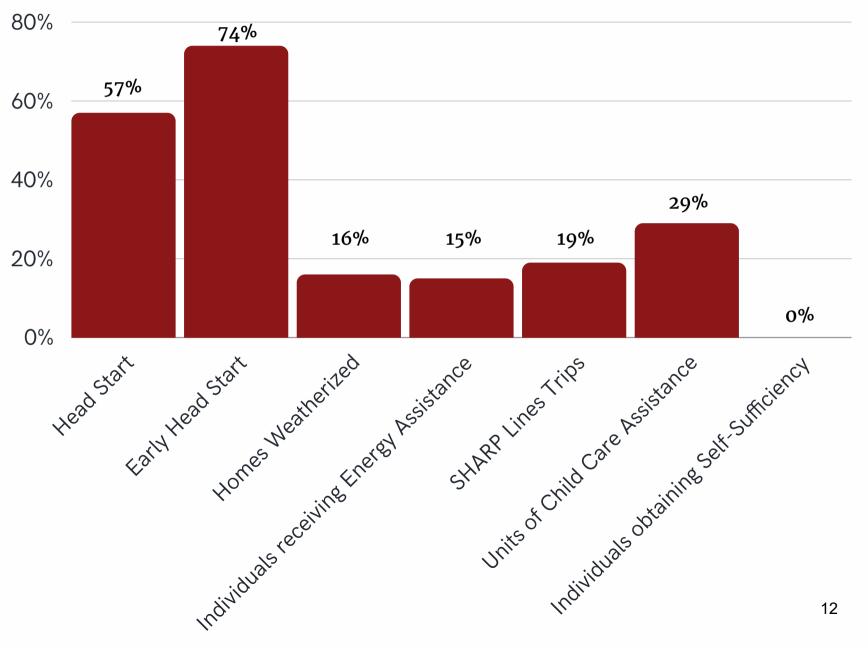

#### March 2024

| Program                                 | People<br>Served in<br>March | People<br>Served<br>YTD | Number of<br>Units Served<br>in<br>March | Units Served<br>YTD | Description of Units |
|-----------------------------------------|------------------------------|-------------------------|------------------------------------------|---------------------|----------------------|
| Tenant-Based Rental Assistance (TBRA)   | 41                           | 60                      | 16                                       | 22                  | Households           |
| Energy Assistance                       | 393                          | 908                     | 218                                      | 492                 | Households           |
| Water Assistance                        | -                            | 2                       | -                                        | 1                   | Households           |
| Veteran Services                        | 46                           | 133                     | 22                                       | 74                  | Households           |
| Weatherization                          | 40                           | 56                      | 25                                       | 31                  | Homes                |
| SHARP Lines Rural Public Transportation | 631                          | 997                     | 6,171                                    | 19,468              | Trips                |
| Community Services                      | 58                           | 65                      | 17                                       | 20                  | Households           |
| Child Care Assistance                   | 1,332                        | 1,470                   |                                          |                     |                      |
| Head Start                              | 169                          | 174                     |                                          |                     |                      |
| Early Head Start                        | 115                          | 118                     |                                          |                     |                      |
| Day Care                                | 47                           | 49                      |                                          |                     |                      |