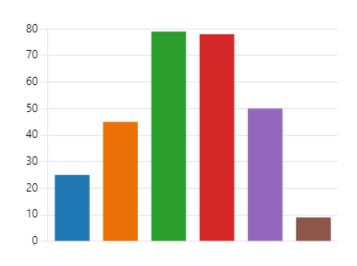

and improved their quality of life.



Customers stated staff communicated program requirements and services.



Customers stated staff treated them in a professional manner.

Rolling Plains Management Corporation (RPMC) distributed a Customer Satisfaction Survey to evaluate the quality of services provided to customers who received services from April 2023 – March 2024. An unknown number of surveys were distributed through mail, email, and inperson from April 8 - May 10, 2024. Some respondents did not respond to all questions. Microsoft Forms was used to aggregate data for analysis. Appendix A provides charts detailing client responses while the questionnaire is shown in Appendix B.



#### 2. How long have you been a Rolling Plains Management Corporation Customer?

#### More Details





#### 3. Please choose the answer that describes you:





## 5. Choose the county where you live

| • | Archer      | 5   |
|---|-------------|-----|
| • | Baylor      | 2   |
| • | Clay        | 1   |
| • | Cottle      | 5   |
| • | Foard       | 6   |
|   | Hardeman    | 15  |
| • | Jack        | 2   |
|   | Knox        | 17  |
|   | Montague    | 4   |
| • | Shackelford | 0   |
|   | Stephens    | 0   |
|   | Taylor      | 66  |
| • | Wichita     | 101 |
| • | Wilbarger   | 23  |
|   | Wise        | 1   |
|   | Young       | 36  |
| • | Unspecified | 2   |
|   | Other       | 4   |



Choose the service(s) you or your household member received from our agency:



### 12. Was the service easy to access?



13. Did the service you received improve your specific situation or quality of l