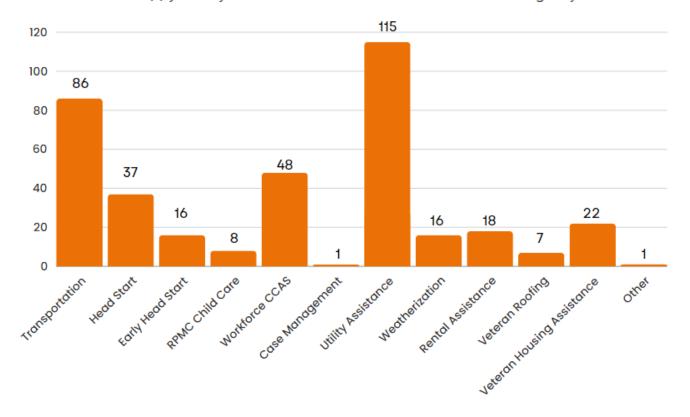

own in Appendix B.



#### 2. How long have you been a Rolling Plains Management Corporation Customer?

#### More Details





#### 3. Please choose the answer that describes you:





## 5. Choose the county where you live

| • | Archer      | 5   |
|---|-------------|-----|
| • | Baylor      | 2   |
| • | Clay        | 1   |
| • | Cottle      | 5   |
| • | Foard       | 6   |
|   | Hardeman    | 15  |
| • | Jack        | 2   |
|   | Knox        | 17  |
|   | Montague    | 4   |
| • | Shackelford | 0   |
|   | Stephens    | 0   |
|   | Taylor      | 66  |
| • | Wichita     | 101 |
| • | Wilbarger   | 23  |
|   | Wise        | 1   |
|   | Young       | 36  |
| • | Unspecified | 2   |
|   | Other       | 4   |



Choose the service(s) you or your household member received from our agency:



### 12. Was the service easy to access?



13. Did the service you received improve your specific situation or quality of life?

More Details

Yes

No

No Opinion

14



14. Did staff communicate program requirements and services?





15. Did staff treat you in a professional manner?





16. How would you describe your overall service experience?

| More Details                            |     |
|-----------------------------------------|-----|
| Extremely Satisfactory                  | 195 |
| Satisfactory                            | 71  |
| No Opinion                              | 8   |
| <ul> <li>Unsatisfactory</li> </ul>      | 9   |
| <ul> <li>Very Unsatisfactory</li> </ul> | 7   |



17. Did you receive services from SHARP Lines Rural Public Transportation?

More Details