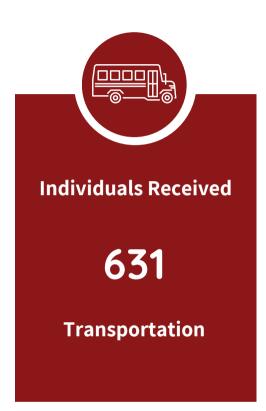

#### March 2024

| Program                                 | People<br>Served in<br>March | People<br>Served<br>YTD | Number of<br>Units Served<br>in<br>March | Units Served<br>YTD | Description of Units |
|-----------------------------------------|------------------------------|-------------------------|------------------------------------------|---------------------|----------------------|
| Tenant-Based Rental Assistance (TBRA)   | 41                           | 60                      | 16                                       | 22                  | Households           |
| Energy Assistance                       | 393                          | 908                     | 218                                      | 492                 | Households           |
| Water Assistance                        | -                            | 2                       | -                                        | 1                   | Households           |
| Veteran Services                        | 46                           | 133                     | 22                                       | 74                  | Households           |
| Weatherization                          | 40                           | 56                      | 25                                       | 31                  | Homes                |
| SHARP Lines Rural Public Transportation | 631                          | 997                     | 6,171                                    | 19,468              | Trips                |
| Community Services                      | 58                           | 65                      | 17                                       | 20                  | Households           |
| Child Care Assistance                   | 1,332                        | 1,470                   |                                          |                     |                      |
| Head Start                              | 169                          | 174                     |                                          |                     |                      |
| Early Head Start                        | 115                          | 118                     |                                          |                     |                      |
| Day Care                                | 47                           | 49                      |                                          |                     |                      |